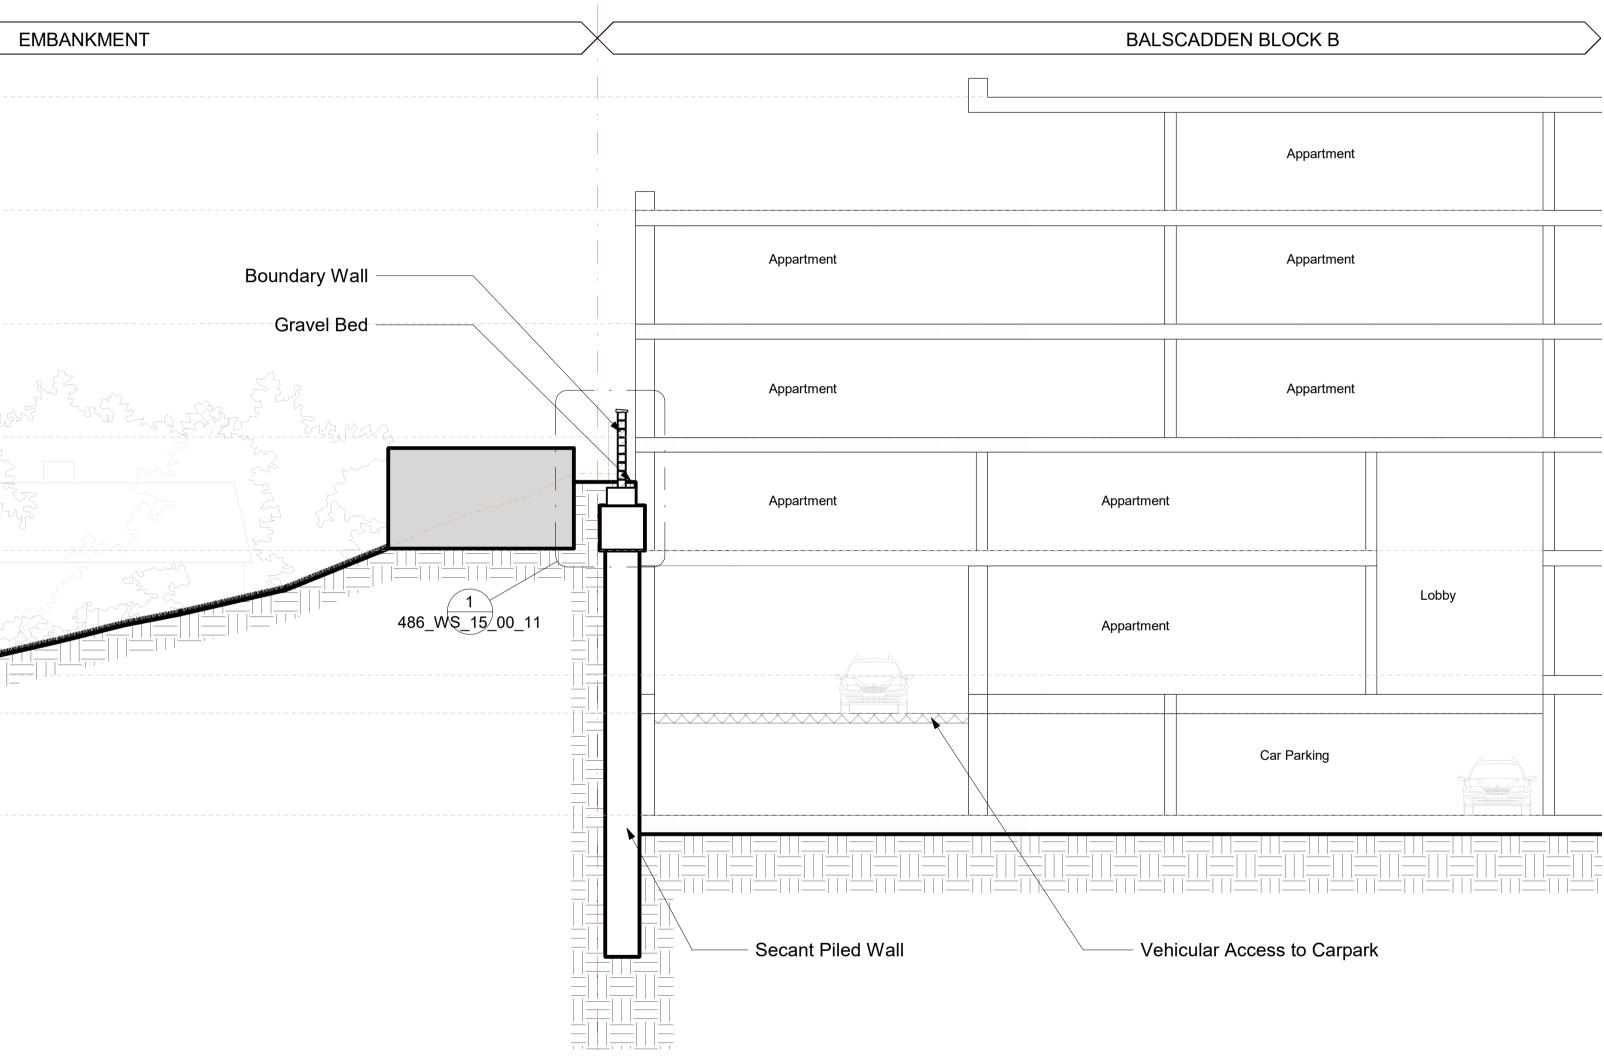

| 14.300 m                                                                                                                                                                                                                                                                                                                                                                                                                                                                                          | 1                                                                                                      | NO.1-6 ABBEY | STREET |                                                                                 |           | E                                        |
|---------------------------------------------------------------------------------------------------------------------------------------------------------------------------------------------------------------------------------------------------------------------------------------------------------------------------------------------------------------------------------------------------------------------------------------------------------------------------------------------------|--------------------------------------------------------------------------------------------------------|--------------|--------|---------------------------------------------------------------------------------|-----------|------------------------------------------|
| <b>Roof +36.3</b>                                                                                                                                                                                                                                                                                                                                                                                                                                                                                 |                                                                                                        |              |        |                                                                                 |           |                                          |
| 11.300 m<br>Level 4 +33.3                                                                                                                                                                                                                                                                                                                                                                                                                                                                         |                                                                                                        |              |        |                                                                                 |           |                                          |
|                                                                                                                                                                                                                                                                                                                                                                                                                                                                                                   |                                                                                                        |              |        |                                                                                 |           |                                          |
| 8.300 m<br>Level 3 +30.3                                                                                                                                                                                                                                                                                                                                                                                                                                                                          |                                                                                                        |              |        |                                                                                 |           |                                          |
|                                                                                                                                                                                                                                                                                                                                                                                                                                                                                                   |                                                                                                        |              |        |                                                                                 |           |                                          |
| 5.300 m<br>Level 2 +27.3                                                                                                                                                                                                                                                                                                                                                                                                                                                                          |                                                                                                        |              |        |                                                                                 |           | ANSOLAN<br>English                       |
|                                                                                                                                                                                                                                                                                                                                                                                                                                                                                                   |                                                                                                        |              |        |                                                                                 |           | La L |
| 2.300 m<br>Level 1 +24.3                                                                                                                                                                                                                                                                                                                                                                                                                                                                          |                                                                                                        |              |        |                                                                                 |           | RAN RANK                                 |
| -1.000 m                                                                                                                                                                                                                                                                                                                                                                                                                                                                                          |                                                                                                        |              |        |                                                                                 |           |                                          |
| -2.000 m                                                                                                                                                                                                                                                                                                                                                                                                                                                                                          |                                                                                                        |              |        | 1.<br>1.<br>1.<br>1.<br>1.<br>1.<br>1.<br>1.<br>1.<br>1.<br>1.<br>1.<br>1.<br>1 | 20268     |                                          |
| Level 0 +20                                                                                                                                                                                                                                                                                                                                                                                                                                                                                       |                                                                                                        |              |        |                                                                                 |           |                                          |
| -4.700 m                                                                                                                                                                                                                                                                                                                                                                                                                                                                                          |                                                                                                        |              |        |                                                                                 |           |                                          |
|                                                                                                                                                                                                                                                                                                                                                                                                                                                                                                   |                                                                                                        |              | -      |                                                                                 |           |                                          |
|                                                                                                                                                                                                                                                                                                                                                                                                                                                                                                   |                                                                                                        |              |        |                                                                                 |           |                                          |
|                                                                                                                                                                                                                                                                                                                                                                                                                                                                                                   |                                                                                                        |              |        |                                                                                 |           |                                          |
|                                                                                                                                                                                                                                                                                                                                                                                                                                                                                                   |                                                                                                        |              |        |                                                                                 |           |                                          |
|                                                                                                                                                                                                                                                                                                                                                                                                                                                                                                   |                                                                                                        |              |        |                                                                                 |           |                                          |
|                                                                                                                                                                                                                                                                                                                                                                                                                                                                                                   |                                                                                                        |              |        |                                                                                 |           |                                          |
|                                                                                                                                                                                                                                                                                                                                                                                                                                                                                                   |                                                                                                        |              |        |                                                                                 |           |                                          |
|                                                                                                                                                                                                                                                                                                                                                                                                                                                                                                   |                                                                                                        |              |        |                                                                                 |           |                                          |
| NOTES:<br>(1): Allow 20% additional for geotextile and reinforced geogrid for overlap and cutting<br>requirements<br>Additional twinwall Geonet(GLTWGNA) to be installed where sub-base is installed below 3%<br>For All exact species, refer to Landscape Planting Plan drawing (486_WS_15_00_03).                                                                                                                                                                                               | CBR - min 2%                                                                                           | REV. DATE:   | DETAIL | S:                                                                              | INITIALS: |                                          |
| For All exact species, refer to Landscape Planting Plan drawing (486_WS_15_00_03).<br>For All exact material, refer to Landscape Material Specification drawing (486_WS_15_00_0<br>All Level (Such as TOK,FFL,RDL & RL) given are indicative only. Refer to civil engineer roac<br>architectural footpath level drawings for others. Same conditions apply for building detail or re<br>Where tree is planted along a slope or embankment(maximum 1:4 grade) local depression to<br>base of tree. | design for exct road level. Refer to<br>bad/footpath build up.                                         |              |        |                                                                                 |           |                                          |
| Debe OI II ee<br>Copyright of this drawing is vested in the Architect and it must not be copied or reproduced without consent. Figured dimensi<br>contractors must visit site and be responsible for taking and checking all dimensions relative their work. PLUS Architecture are<br>bo NOT SCALE OFF THIS DRAWING IF IN DOUBT ASK                                                                                                                                                               | ons only are to be taken from this drawing . All<br>re to be advised of any variation between drawings |              |        |                                                                                 |           |                                          |